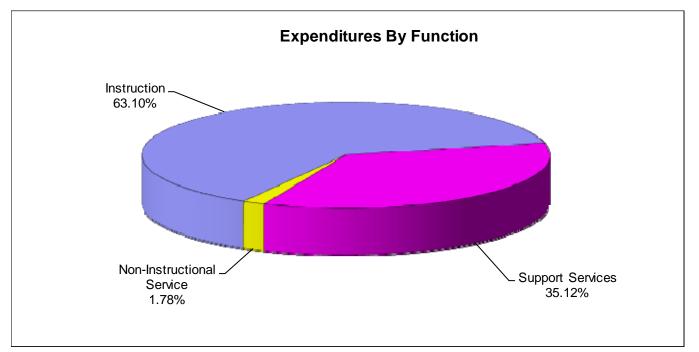

#### **Receive Financial Reports**

That the Board of School Directors receives and approves the following monthly reports:

- 1. Fund Balance
- 2. Investments
- 3. Revenues Summary
- 4. Revenues
- 5. Appropriations Summary
- 6. Appropriations

- 7. Budget Transfers
- 8. Student Activity Funds
- 9. Capital Projects Fund
- 10. Cafeteria Fund
- 11. Check Register
- 12. Trust Fund

FURTHER, that the Treasurer is authorized to pay current invoices and payroll from the General Fund not to exceed the amount of \$13,500,000.00 for the month of November.