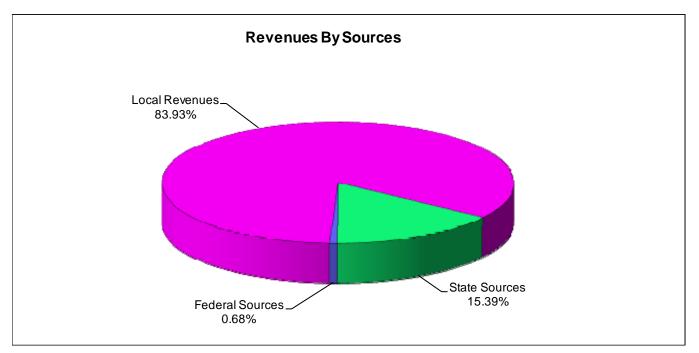

#### **Receive Financial Reports**

That the Board of School Directors receives and approves the following monthly reports:

- 1. Fund Balance
- 2. Investments
- 3. Revenues Summary
- 4. Revenues
- 5. Appropriations Summary
- 6. Appropriations

- 7. Budget Transfers
- 8. Student Activity Funds
- 9. Capital Projects Fund
- 10. Cafeteria Fund
- 11. Check Register
- 12. Trust Fund

FURTHER, that the Treasurer is authorized to pay current invoices and payroll from the General Fund not to exceed the amount of \$13,500,000.00 for the month of November.